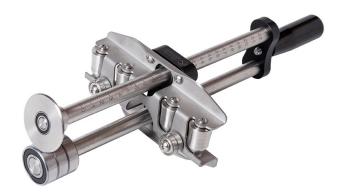

#### **FEATURES**

Bending range: bending height 5mm-220mm, up to maximum 100° Vast array of applications: can bend all type of materials (zinc, aluminium, copper,...)

Ease of use and effort reduction

## **Technical description**

A durable and solid bender: made of a stainless steel body and anodized aluminium parts

Easy to fold in corners and closed angles Inclined wafer allowing folding up to 100°

Tightness of standing seams: perfect dust- and water-tightness of standing seams

Device setting: laser-engraved graduations every 1 mm allows precised bending

No damage on sheet metal, even on delicate coated materials

Actions: To fold

Trades: Metal